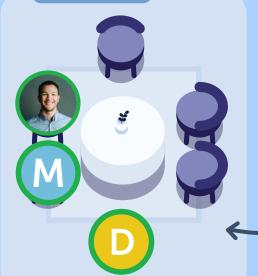

Cam and Mic not working? Try changing your cam & mic inputs using the small black arrows next to the icons

The floor plan contains individual tables. These tables function as small video chatrooms. Only the other people at your table can see and hear you.

**Double-click** on any table on the floor plan to hop to another chatroom. Just make sure there is an empty seat!